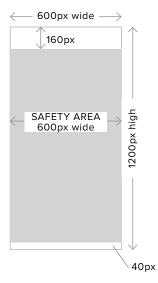

#### **REQUIREMENTS:**

- Include as part of a PTO or POE or RON CPM campaign.
- Custom ad size 2400x1680 (desktop) and 600x1200 (Mobile).
- JPEG files, max file size 200kb per file.
- HEX colour required for background bleed.
- Fitting essential creative messaging within the safe zone is at the discretion of the client/agency.
- Must be received by Postmedia 5 days prior to live date for testing and revisions.

#### MOBILE/TABLET (PORTRAIT)

You should design your creative with a buffer at the top and bottom to accommodate for the scroll. Ad Size (600x1200px)

#### Mobile/Tablet (Portrait):

SPECIFIC CAMPAIGN NAME -START DATE - INTERSCROLLER 600x1200.JPG (e.g. WINTER SALE STAPLES

CANADA - FEB 7 2025 - INTERSCROLLER 600x1200.jpg)