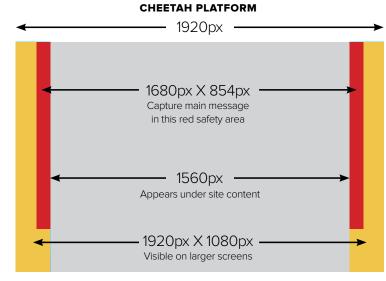

#### **REQUIREMENTS:**

- Creative Size:
- 1920 x 1080 JPEG file
- Maximum file size: 200 KB
- Cheetah platform sites: leave a centered
   1560px-wide area blank to accommodate the site view
- **Sky platform sites:** leave a centered 1150px-wide area blank to accommodate the site view
- If both Display Ad and Multi-unit Skin creative are required, clients must provide all assets (logos, images, CTAs, URLs, etc.) in line with the standard creative brief.
- Third-party impression and click-tracking URLs are supported.