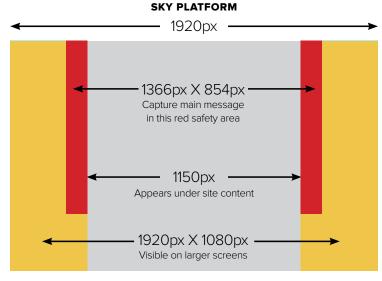

#### **REQUIREMENTS:**

- Creative Size:
- 1920 x 1080 JPEG file
- Maximum file size: 200 KB
- Cheetah platform sites: leave a centered
   1560px-wide area blank to accommodate the site view
- **Sky platform sites:** leave a centered 1150px-wide area blank to accommodate the site view
- If both Display Ad and Multi-unit Skin creative are required, clients must provide all assets (logos, images, CTAs, URLs, etc.) in line with the standard creative brief.
- Third-party impression and click-tracking URLs are supported.