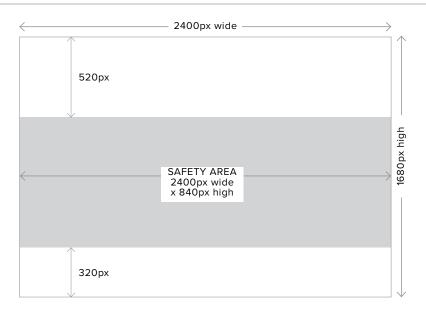

#### **REQUIREMENTS:**

- Include as part of a PTO or POE or RON CPM campaign.
- Custom ad size 2400x1680 (desktop) and 600x1200 (Mobile).
- JPEG files, max file size 200kb per file.
- HEX colour required for background bleed.
- Fitting essential creative messaging within the safe zone is at the discretion of the client/agency.
- Must be received by Postmedia 5 days prior to live date for testing and revisions.

# DESKTOP/TABLET (LANDSCAPE)

You should design your creative with a buffer at the top and bottom to accommodate for the scroll. Ad Size (2400x1680px)

#### Desktop/Tablet (Landscape):

SPECIFIC CAMPAIGN NAME -START DATE - INTERSCROLLER 2400x1680.JPG (eg. WINTER SALE STAPLES CANADA - FEB 7 2025-

INTERSCROLLER 2400x1680.jpg)