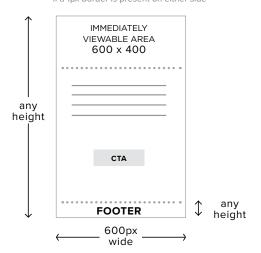

#### EBLAST 600x400 PIXELS

On average, the top 600px by 400px are immediately viewable. This area should be utilized for showing attention-grabbing headers and/or hero images. Headline text is allowed but should only cover 20% of the full image area. 600px wide or 598px if a 1px border is present on either side

#### **HEADLINE WITHIN VIEWABLE AREA**

MAIN IMAGE WITHIN VIEWABLE AREA